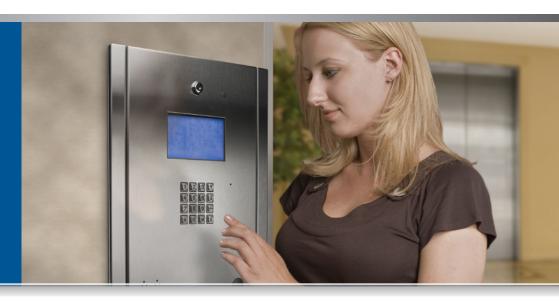

## The new TX3 Telephone Entry and Card Access Integrated

**System** delivers a whole new world of performance and value in any configuration. From small apartment/condo to large commercial applications, the TX3 integrated system is ready with the most extensive list of features available:

- Rugged auto-dial entry panels with an array of indoor/ outdoor and surface/flush configurations
- Optional NSL (no bill) telephone wiring
- Expandable elevator control (up to 96 relays per controller)
- Expandable, full featured, card access (up to 60 readers)
- Optional gate control, with wireless transmitters

# **TELEPHONE ACCESS SYSTEMS**

**Complete Auto Dialer Systems Or Entry Panel For NSL (No Bill) System** 

TELEPHONE/CARD ACCESS SYSTEMS