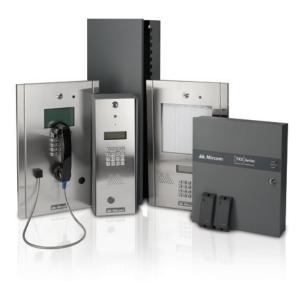

# **TELEPHONE ACCESS SYSTEMS**

**Complete Auto Dialer Systems Or Entry Panel For NSL (No Bill) System** 

TELEPHONE/CARD ACCESS SYSTEMS

## TX3-120U Surface Mount (Hooded)

"Universal" 120 Names

TX3-120C Standard (Flush) "Continental"

120 Names

TX3-200-8U Surface Mount (Hooded) "Universal"

200 Names

TX3-1000-8U 1000 Names

TX3-2000-8U 2000 Names

TX3-200-8C Standard (Flush) "Continental"

200 Names TX3-1000-8C

1000 Names TX3-2000-8C

2000 Names

## **SLIM LINE**

TX3-200-4U Surface Mount (Hooded) "Universal"

200 Names

**HANDSET** 

TX3-200-8CH Standard (Flush) "Continental"

200 Names

TX3-1000-8CH

1000 Names

TX3-2000-8CH

2000 Names

## **NSL TELEPHONE ACCESS KITS**

TX3-NSL-12K

Slimline (Hooded) "Universal", 12 Telephone relays Including Lobby Panel And NSL Relay Cabinet

200 Names