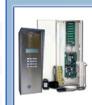

## The new TX3 Telephone Entry and Card Access Integrated

**System** delivers a whole new world of performance and value in any configuration. From small apartment/condo to large commercial applications, the TX3 integrated system is ready with the most extensive list of features available:

- Rugged auto-dial entry panels with an array of indoor/ outdoor and surface/flush configurations
- Optional NSL (no bill) telephone wiring
- Expandable elevator control (up to 96 relays per controller)
- Expandable, full featured, card access (up to 60 readers)
- Optional gate control, with wireless transmitters

# **TELEPHONE ACCESS SYSTEMS**

**Complete Auto Dialer Systems Or Entry Panel For NSL (No Bill) System** 

TELEPHONE/CARD ACCESS SYSTEMS